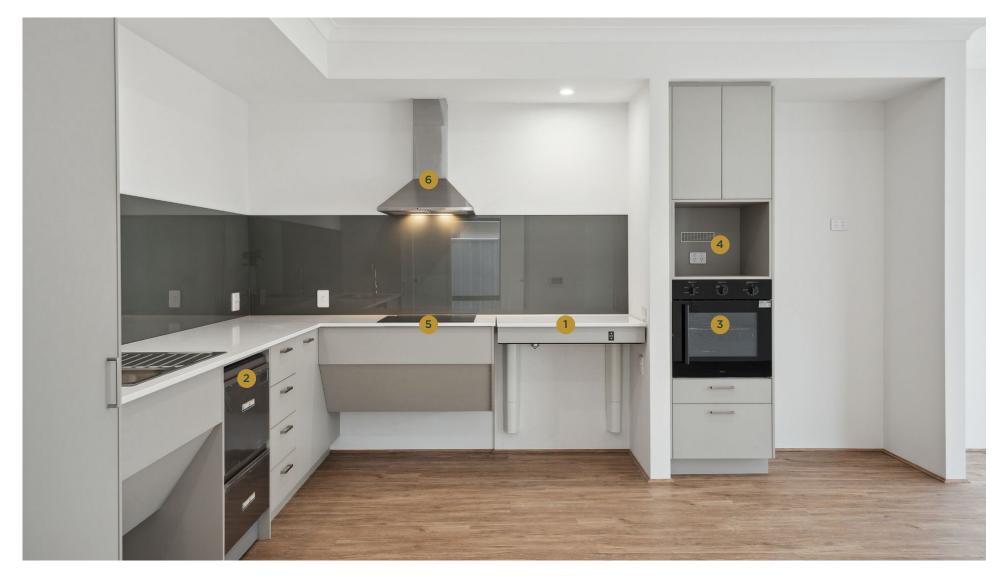

#### Kitchen Features

- I. Adjustable Benchtop
- 2. Drawer Dishwasher
- 3. Oven handle at 1000mm

- 4. Microwave Recess
- 5. Induction Cooktop
- 6. Rangehood