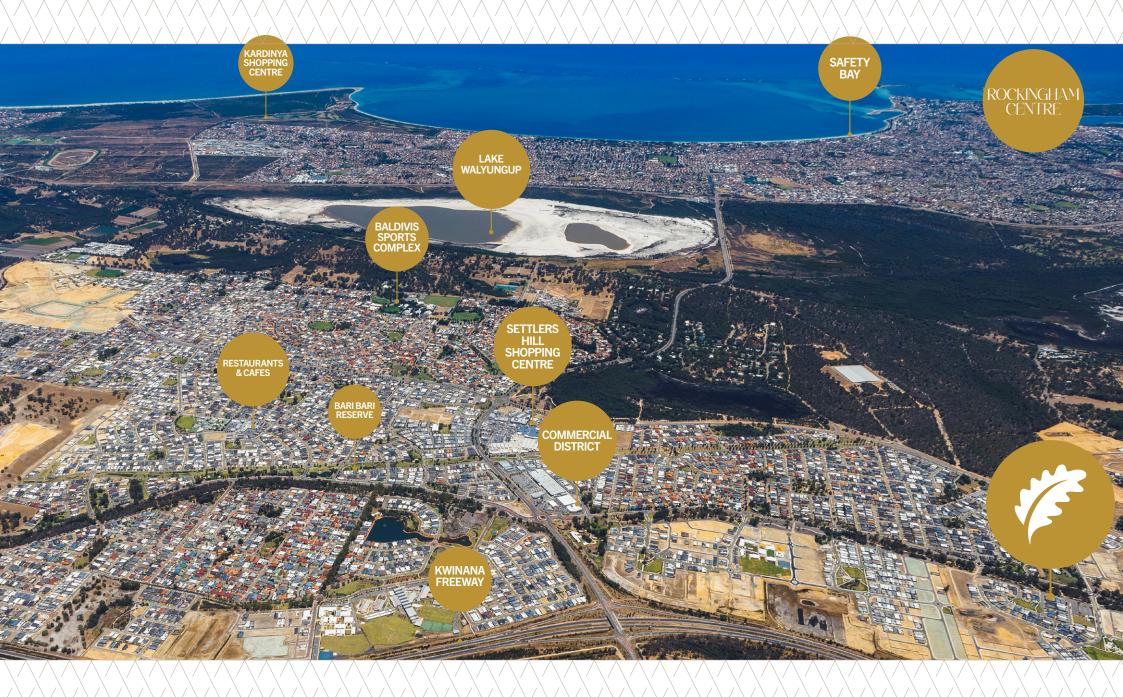

#### The residences are situated in the desirable vibrant area of Baldivis.

| 5m   | Beautiful Parkland across the road |  |  |  |
|------|------------------------------------|--|--|--|
| 1km  | Settlers Hill Shopping Centre      |  |  |  |
| 1km  | Commercial Shopping District       |  |  |  |
| 1km  | Freeway Access                     |  |  |  |
| 10km | Rockingham / Safety Bay            |  |  |  |
| 22km | Mandurah                           |  |  |  |
| 30km | Fiona Stanley Hospital             |  |  |  |
| 30km | Fremantle                          |  |  |  |
| 40km | Perth City                         |  |  |  |