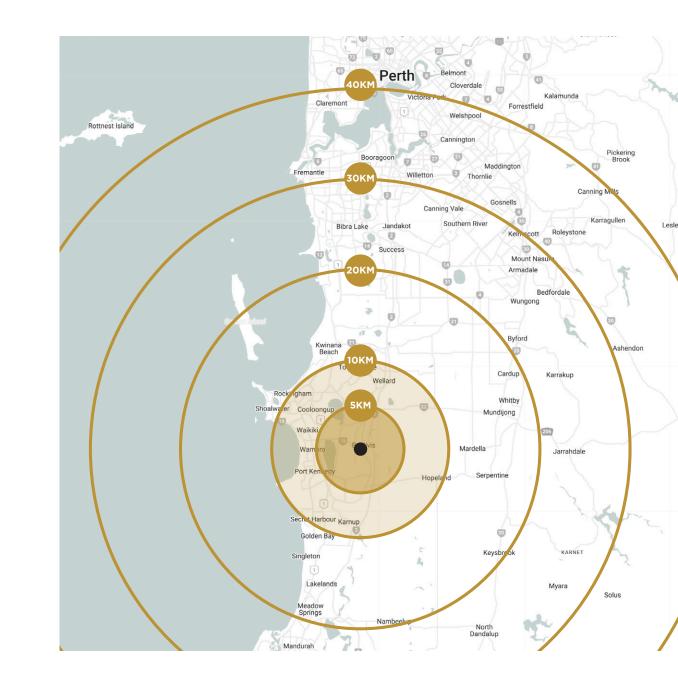

#### AMENITIES/ NEARBY FACILITIES

- 46km south of the Perth's CBD
- Baldivis offers parks, social activity areas, BBQs.
- Close proximity to shopping centres such as Stockland Baldivis, Baldivis Square Shopping Centre, and Baldivis Shopping Centre
- Serviced by public buses, providing connectivity to neighbouring suburbs and the Perth metropolitan area

#### The residences are situated in the desirable vibrant area of Baldivis.

| 5m   | Beautiful Parkland across the road |  |  |  |
|------|------------------------------------|--|--|--|
| 1km  | Settlers Hill Shopping Centre      |  |  |  |
| 1km  | Commercial Shopping District       |  |  |  |
| 1km  | Freeway Access                     |  |  |  |
| 10km | Rockingham / Safety Bay            |  |  |  |
| 22km | Mandurah                           |  |  |  |
| 30km | Fiona Stanley Hospital             |  |  |  |
| 30km | Fremantle                          |  |  |  |
| 40km | Perth City                         |  |  |  |