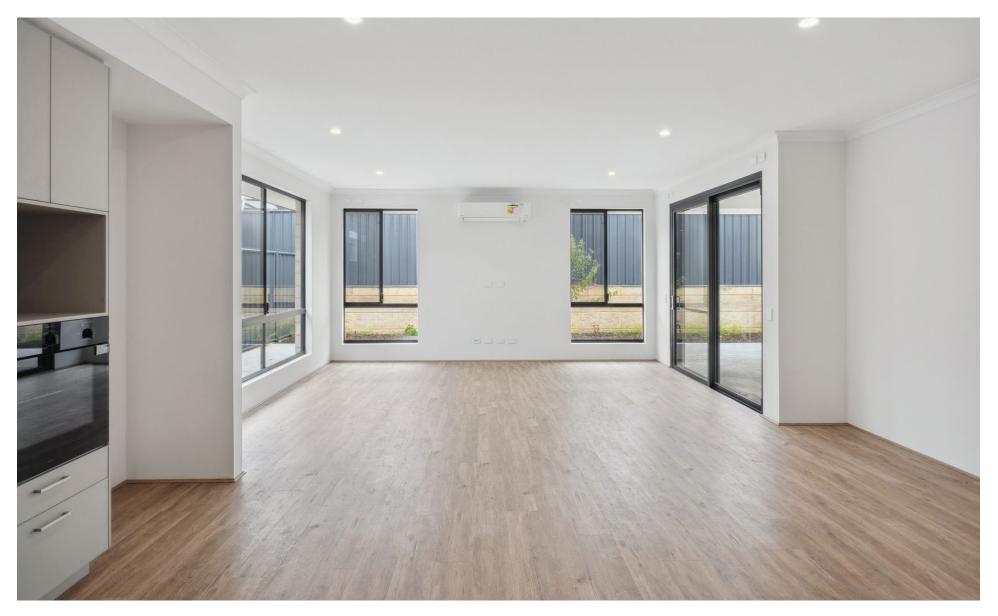

|  |  |  |
| 10km | Rockingham / Safety Bay            |  |  |  |
| 22km | Mandurah                           |  |  |  |
| 30km | Fiona Stanley Hospital             |  |  |  |
| 30km | Fremantle                          |  |  |  |
| 40km | Perth City                         |  |  |  |





# Floorplan

### 4 🖽 3 🦫 + 1 🗗 🕓 175 sqm

#### Features

- Intercom system
- Slip-resistant flooring
- Accessible bathroom and shower
- Ensuite bathroom for each bedroom
- Onsite overnight assistance available
- Reinforced ceilings with hoist provision

- Air conditioning in living areas and master bedroom
- Flat access to outdoor areas accessible by wheelchair
- Power supply provision for automated doors and window (blinds)



#### Dining and Kitchen



YARAN ACCOMMODATION © /

#### Living Area



#### Kitchen Features

- I. Adjustable Benchtop
- 2. Drawer Dishwasher
- 3. Oven handle at 1000mm

- 4. Microwave Recess
- 5. Induction Cooktop
- 6. Rangehood



#### SDA Bedroom 1



#### SDA Bathroom 1



#### SDA Bedroom 2



#### SDA Bathroom 2



YARAN ACCOMMODATION  $\odot$  /





#### SDA Bathroom 3



YARAN ACCOMMODATION © /

#### Outdoor Courtyard



# Yaran's - Point of Difference

- Single-Occupancy dwellings with additional bedroom and bathroom for family members, guests, and support workers
- Quality-built SDA homes that meet High Physical Support Design Standards
- Accepting NDIS participants with High Physical Support,
  Fully Accessible and Improved Liveability funding

- Additional residence within complex used exclusively as Onsite Overnight Assistance (OOA)
- Private