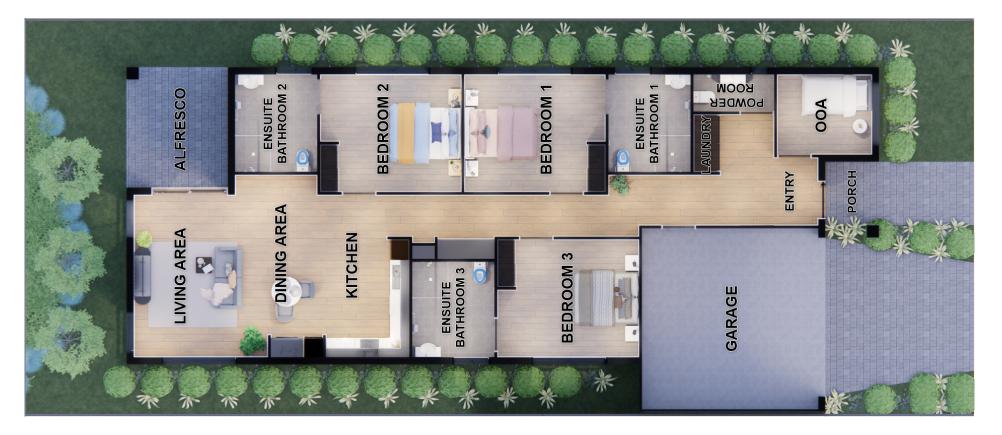

Shopping District       |  |  |  |
| 1km  | Freeway Access                     |  |  |  |
| 10km | Rockingham / Safety Bay            |  |  |  |
| 22km | Mandurah                           |  |  |  |
| 30km | Fiona Stanley Hospital             |  |  |  |
| 30km | Fremantle                          |  |  |  |
| 40km | Perth City                         |  |  |  |





# Floorplan

### 4 🖽 3 🦫 + 1 🗗 🕓 175 sqm

#### Features

- Intercom system
- Slip-resistant flooring
- Accessible bathroom and shower
- Ensuite bathroom for each bedroom
- Onsite overnight assistance available
- Reinforced ceilings with hoist provision

- Air conditioning in living areas and master bedroom
- Flat access to outdoor areas accessible by wheelchair
- Power supply provision for automated doors and window (blinds)



#### Dining and Kitchen



YARAN ACCOMMODATION © /

#### Living Area



#### Kitchen Features

- I. Adjustable Benchtop
- 2. Drawer Dishwasher
- 3. Oven handle at 1000mm

- 4. Microwave Recess
- 5. Induction Cooktop
- 6. Rangehood



#### SDA Bedroom 1



#### SDA Bathroom 1



#### SDA Bedroom 2



#### SDA Bathroom 2



YARAN ACCOMMODATION  $\odot$  /





#### SDA Bathroom 3



YARAN ACCOMMODATION © /

#### Outdoor Courtyard



# Yaran's - Point of Difference

- Single-Occupancy dwellings with additional bedroom and bathroom for family members, guests, and support workers
- Quality-built SDA homes that meet High Physical Support Design Standards
- Accepting NDIS participants with High Physical Support,
  Fully Accessible and Improved Liveability funding

- Additional residence within