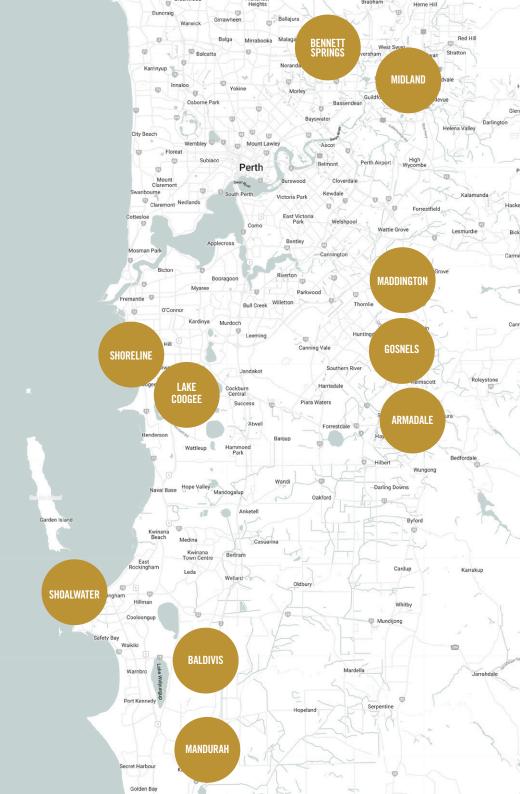

#### **Pipeline of SDAs**

We currently have 280 SDAs under construction across 33 different sites in Perth's South Metro Area.

# Up and Coming - Projects

| Suburb                      | Status/Availability | SDAs | Non-<br>SDAs | Total<br>Dwellings |
|-----------------------------|---------------------|------|--------------|--------------------|
| North Coogee<br>(Shoreline) | Available           | 15   | 5            | 20                 |
| Baldivis                    | Available           | 8    | 1            | 9                  |
| Lake Coogee                 | Available           | 8    | 1            | 9                  |
| Shoalwater                  | Available           | 7    | 1            | 8                  |
| Mandurah                    | Available           | 42   | 9            | 51                 |
| Gosnells                    | Available           | 43   | 7            | 50                 |
| Midland                     | Available           | 44   | 11           | 55                 |
| Maddington                  | Available           | 23   | 3            | 26                 |
| Armadale                    | Available           | 14   | 2            | 16                 |
| Bennett Springs             | Available           | 14   | 2            | 16                 |
| TOTALS                      |                     | 218  | 42           | 260                |