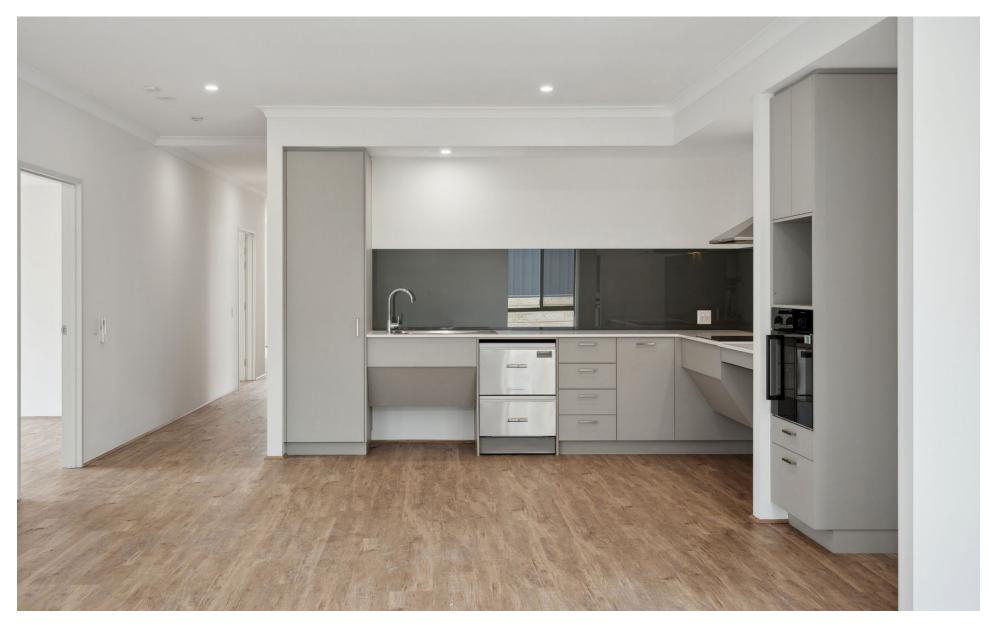

|  |  |
| 1km  | Freeway Access                     |  |  |  |
| 10km | Rockingham / Safety Bay            |  |  |  |
| 22km | Mandurah                           |  |  |  |
| 30km | Fiona Stanley Hospital             |  |  |  |
| 30km | Fremantle                          |  |  |  |
| 40km | Perth City                         |  |  |  |





# Floorplan

### 4 🖽 3 🦫 + 1 🗗 🕓 175 sqm

#### Features

- Intercom system
- Slip-resistant flooring
- Accessible bathroom and shower
- Ensuite bathroom for each bedroom
- Onsite overnight assistance available
- Reinforced ceilings with hoist provision

- Air conditioning in living areas and master bedroom
- Flat access to outdoor areas accessible by wheelchair
- Power supply provision for automated doors and window (blinds)



#### Dining and Kitchen



YARAN ACCOMMODATION © /

#### Living Area



#### Kitchen Features

- I. Adjustable Benchtop
- 2. Drawer Dishwasher
- 3. Oven handle at 1000mm

- 4. Microwave Recess
- 5. Induction Cooktop
- 6. Rangehood



#### SDA Bedroom 1



#### SDA Bathroom 1



#### SDA Bedroom 2



#### SDA Bathroom 2



YARAN ACCOMMODATION  $\odot$  /





#### SDA Bathroom 3



YARAN ACCOMMODATION © /

#### Outdoor Courtyard



# Yaran's - Point of Difference

- Single-Occupancy dwellings with additional bedroom and bathroom for family members, guests, and support workers
- Quality-built SDA homes that meet High Physical Support Design Standards
- Accepting NDIS participants with High Physical Support,
  Fully Accessible and Improved Liveability funding

- Additional residence within complex used exclusively as