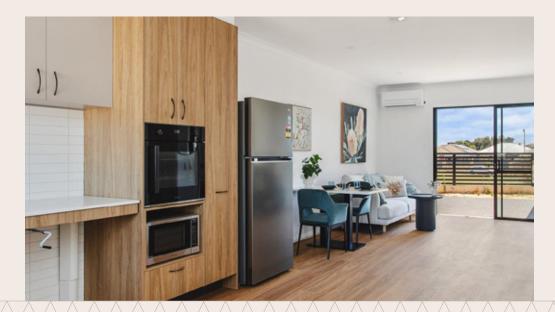

#### Dining and Kitchen

#### Kitchen

#### Kitchen Features

- 1. Adjustable Benchtop
- 2. Drawer Dishwasher
- 3. Oven handle at 1000mm

- 4. Microwave Recess at 600mm
- 5. Induction Cooktop
- 6. Rangehood