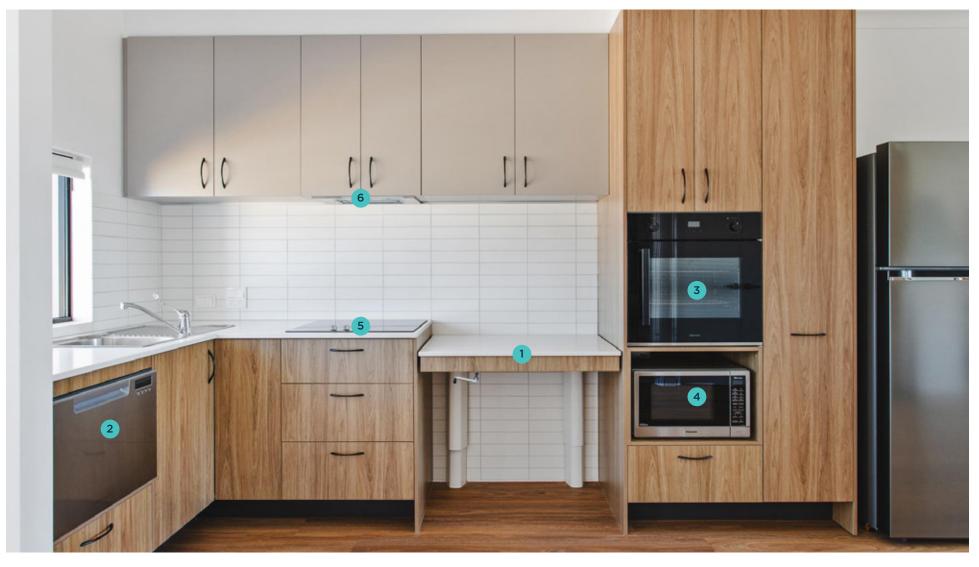

#### Kitchen Features

- 1. Adjustable Benchtop
- 2. Drawer Dishwasher
- 3. Oven handle at 1000mm

- 4. Microwave Recess at 600mm
- 5. Induction Cooktop
- 6. Rangehood