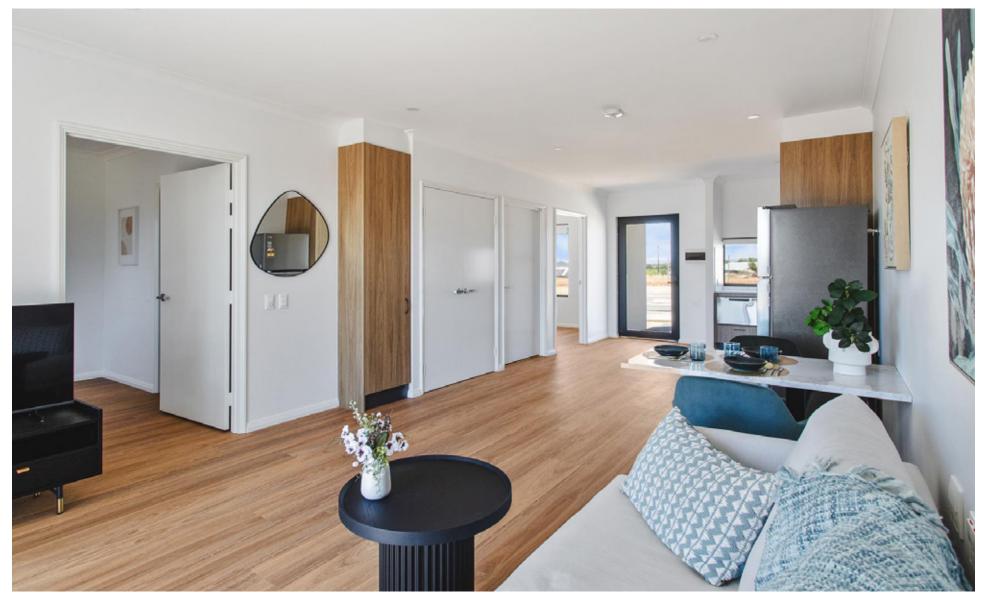

strict  |  |  |
| 400m | Parklands and Trails          |  |  |
| 1km  | Freeway Access                |  |  |
| 10km | Rockingham / Safety Bay       |  |  |
| 22km | Mandurah                      |  |  |
| 30km | Fiona Stanley Hospital        |  |  |
| 30km | Fremantle                     |  |  |
| 40km | Perth City                    |  |  |





# Floorplan

2 🖽 2 😓 🖾 87 sqm

#### Features

- Intercom system
- Slip-resistant flooring
- Accessible bathroom and shower
- Ensuite bathroom for each bedroom
- Onsite overnight assistance available
- Reinforced ceilings with hoist provision

- Air conditioning in living areas and master bedroom
- Flat access to outdoor areas accessible by wheelchair
- Power supply provision for automated doors and window (blinds)



#### Dining and Kitchen







#### Kitchen



#### Kitchen Features

- 1. Adjustable Benchtop
- 2. Drawer Dishwasher
- 3. Oven handle at 1000mm

- 4. Microwave Recess at 600mm
- 5. Induction Cooktop
- 6. Rangehood



#### Master Bedroom



#### Light-filled Bedroom



#### Accessible Bathroom



#### Second Bedroom



#### Second Bathroom



YARAN ACCOMMODATION © /





For further information and to secure a residence, please contact Caio De Araujo at 0452 667 944 or via email at caio@yaran.com.au.

# Yaran's – **Point of Difference**

- Single-Occupancy dwellings with additional bedroom and bathroom for family members, guests, and support workers
- Quality-built SDA homes that meet High Physical Support Design Standards
- Accepting NDIS participants with High Physical Support, Fully Accessible and Improved Liveabil