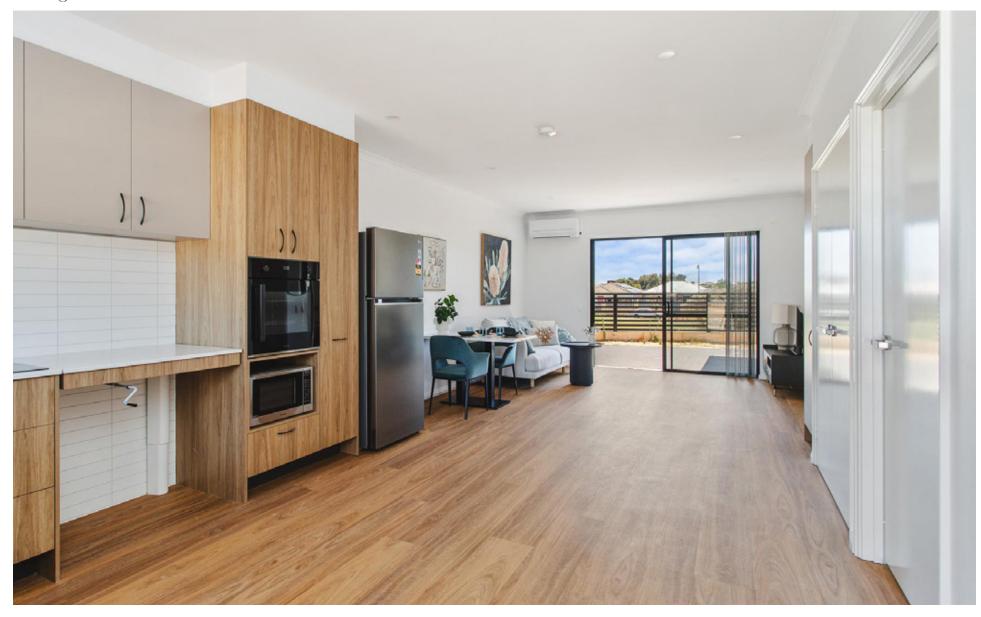

g District  |  |  |
| 400m | Parklands and Trails          |  |  |
| 1km  | Freeway Access                |  |  |
| 10km | Rockingham / Safety Bay       |  |  |
| 22km | Mandurah                      |  |  |
| 30km | Fiona Stanley Hospital        |  |  |
| 30km | Fremantle                     |  |  |
| 40km | Perth City                    |  |  |





# Floorplan

2 🖽 2 😓 🖾 87 sqm

#### Features

- Intercom system
- Slip-resistant flooring
- Accessible bathroom and shower
- Ensuite bathroom for each bedroom
- Onsite overnight assistance available
- Reinforced ceilings with hoist provision

- Air conditioning in living areas and master bedroom
- Flat access to outdoor areas accessible by wheelchair
- Power supply provision for automated doors and window (blinds)



#### Dining and Kitchen







#### Kitchen



#### Kitchen Features

- 1. Adjustable Benchtop
- 2. Drawer Dishwasher
- 3. Oven handle at 1000mm

- 4. Microwave Recess at 600mm
- 5. Induction Cooktop
- 6. Rangehood



#### Master Bedroom



#### Light-filled Bedroom



#### Accessible Bathroom



#### Second Bedroom



#### Second Bathroom



YARAN ACCOMMODATION © /





For further information and to secure a residence, please contact Caio De Araujo at 0452 667 944 or via email at caio@yaran.com.au.

# Yaran's – **Point of Difference**

- Single-Occupancy dwellings with additional bedroom and bathroom for family members, guests, and support workers
- Quality-built SDA homes that meet High Physical Support Design Standards
- Accepting NDIS participants with High Physical Support, Fully Accessible and Improved Live