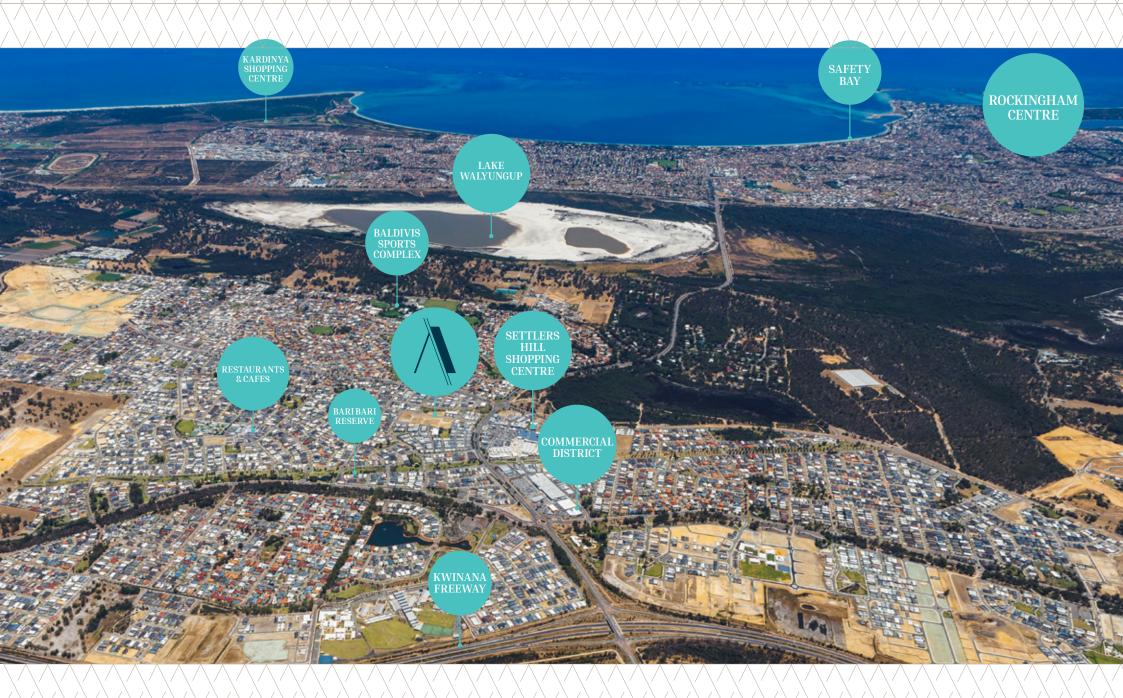

### The residences are situated in the desirable vibrant area of Baldivis.

| 150m | Settlers Hill Shopping Centre |  |  |
|------|-------------------------------|--|--|
| 200m | Commercial Shopping District  |  |  |
| 400m | Parklands and Trails          |  |  |
| 1km  | Freeway Access                |  |  |
| 10km | Rockingham / Safety Bay       |  |  |
| 22km | Mandurah                      |  |  |
| 30km | Fiona Stanley Hospital        |  |  |
| 30km | Fremantle                     |  |  |
| 40km | Perth City                    |  |  |