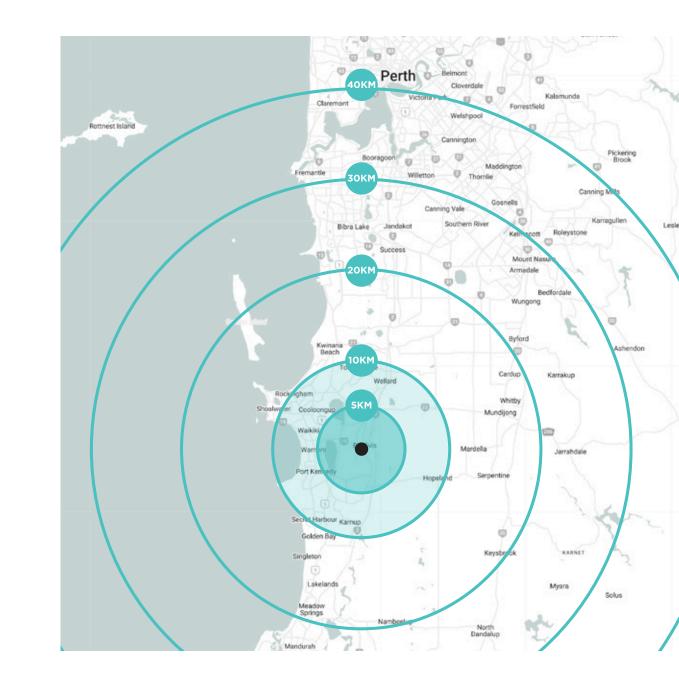

#### AMENITIES/ NEARBY FACILITIES

- 46km south of the Perth's CBD
- Baldivis offers parks, social activity areas, BBQs.
- Close proximity to shopping centres such as Stockland Baldivis, Baldivis Square Shopping Centre, and Baldivis Shopping Centre
- Serviced by public buses, providing connectivity to neighbouring suburbs and the Perth metropolitan area

### The residences are situated in the desirable vibrant area of Baldivis.

| 150m | Settlers Hill Shopping Centre |  |  |
|------|-------------------------------|--|--|
| 200m | Commercial Shopping District  |  |  |
| 400m | Parklands and Trails          |  |  |
| 1km  | Freeway Access                |  |  |
| 10km | Rockingham / Safety Bay       |  |  |
| 22km | Mandurah                      |  |  |
| 30km | Fiona Stanley Hospital        |  |  |
| 30km | Fremantle                     |  |  |
| 40km | Perth City                    |  |  |