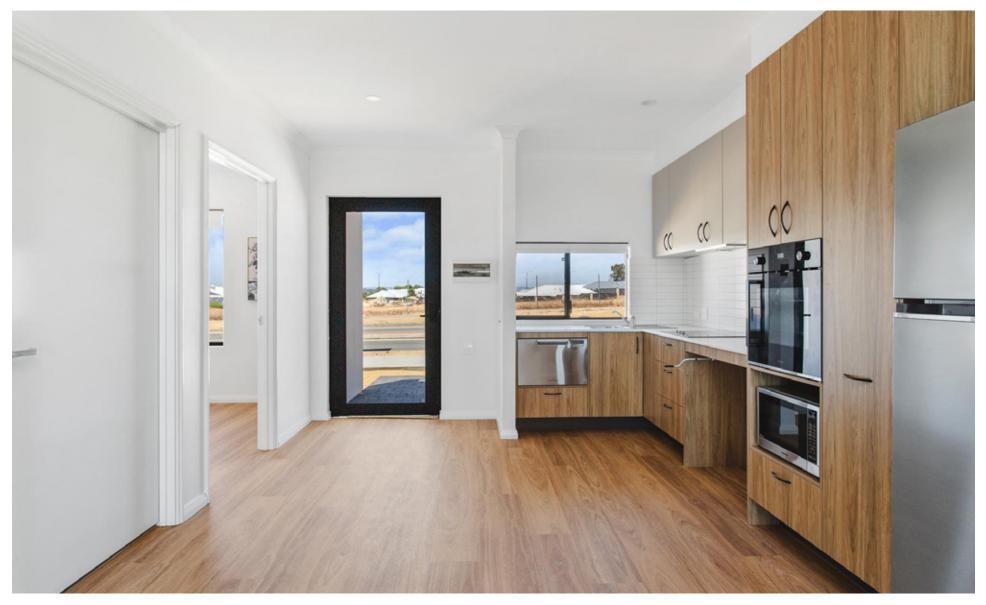

| 400m | Parklands and Trails          |  |  |
| 1km  | Freeway Access                |  |  |
| 10km | Rockingham / Safety Bay       |  |  |
| 22km | Mandurah                      |  |  |
| 30km | Fiona Stanley Hospital        |  |  |
| 30km | Fremantle                     |  |  |
| 40km | Perth City                    |  |  |





# Floorplan

2 🖽 2 😓 🖾 87 sqm

#### Features

- Intercom system
- Slip-resistant flooring
- Accessible bathroom and shower
- Ensuite bathroom for each bedroom
- Onsite overnight assistance available
- Reinforced ceilings with hoist provision

- Air conditioning in living areas and master bedroom
- Flat access to outdoor areas accessible by wheelchair
- Power supply provision for automated doors and window (blinds)



#### Dining and Kitchen







#### Kitchen



#### Kitchen Features

- 1. Adjustable Benchtop
- 2. Drawer Dishwasher
- 3. Oven handle at 1000mm

- 4. Microwave Recess at 600mm
- 5. Induction Cooktop
- 6. Rangehood



#### Master Bedroom



#### Light-filled Bedroom



#### Accessible Bathroom



#### Second Bedroom



#### Second Bathroom



YARAN ACCOMMODATION © /





For further information and to secure a residence, please contact Caio De Araujo at 0452 667 944 or via email at caio@yaran.com.au.

# Yaran's – **Point of Difference**

- Single-Occupancy dwellings with additional bedroom and bathroom for family members, guests, and support workers
- Quality-built SDA homes that meet High Physical Support Design Standards
- Accepting NDIS participants with High Physical Support, Fully Accessible and Improved Liveability funding

- A