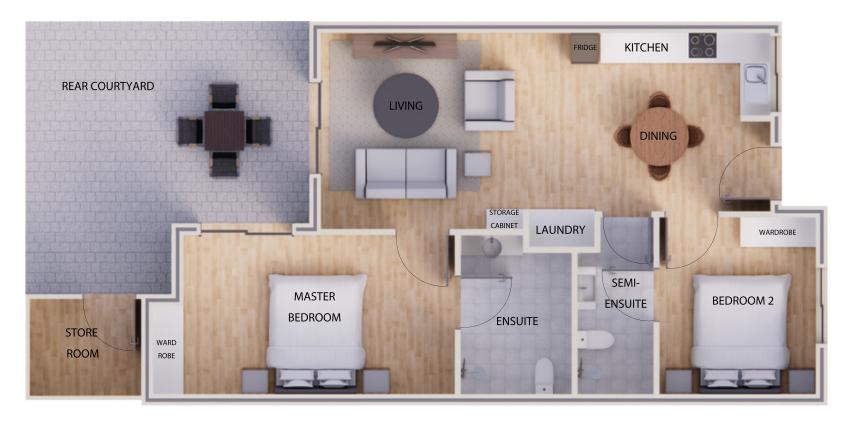

# Floorplan

2 🖽 2 😓 🖾 87 sqm

#### Features

- Intercom system
- Slip-resistant flooring
- Accessible bathroom and shower
- Ensuite bathroom for each bedroom
- Onsite overnight assistance available
- Reinforced ceilings with hoist provision

- Air conditioning in living areas and master bedroom
- Flat access to outdoor areas accessible by wheelchair
- Power supply provision for automated doors and window (blinds)