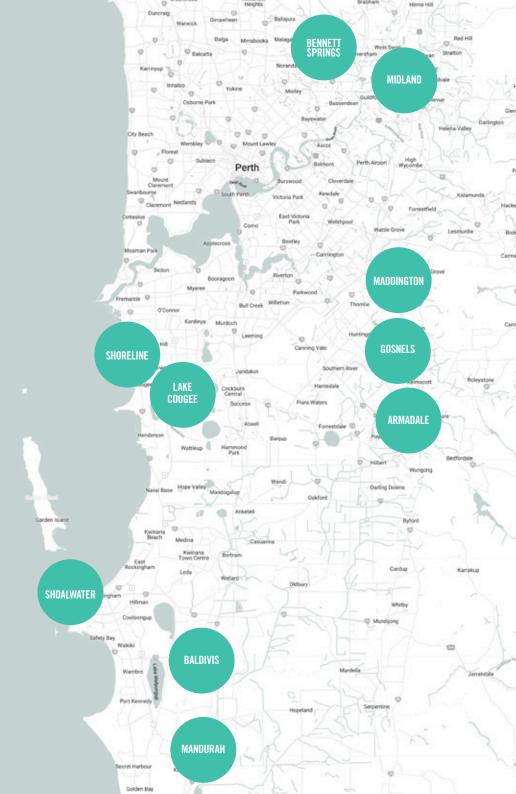

#### **Pipeline of SDAs**

We currently have 280 SDAs under construction across 33 different sites in Perth's South Metro Area.

# Up and Coming — Projects

| Suburb                      | Status/Availability | SDAs | Non-<br>SDAs | Total<br>Dwellings |
|-----------------------------|---------------------|------|--------------|--------------------|
| North Coogee<br>(Shoreline) | Available           | 15   | 5            | 20                 |
| Baldivis                    | Available           | 8    | 1            | 9                  |
| Lake Coogee                 | Available           | 8    | 1            | 9                  |
| Shoalwater                  | Available           | 7    | 1            | 8                  |
| Mandurah                    | Available           | 42   | 9            | 51                 |
| Gosnells                    | Available           | 43   | 7            | 50                 |
| Midland                     | Available           | 44   | 11           | 55                 |
| Maddington                  | Available           | 23   | 3            | 26                 |
| Armadale                    | Available           | 14   | 2            | 16                 |
| Bennett Springs             | Available           | 14   | 2            | 16                 |
| TOTALS                      |                     | 218  | 42           | 260                |