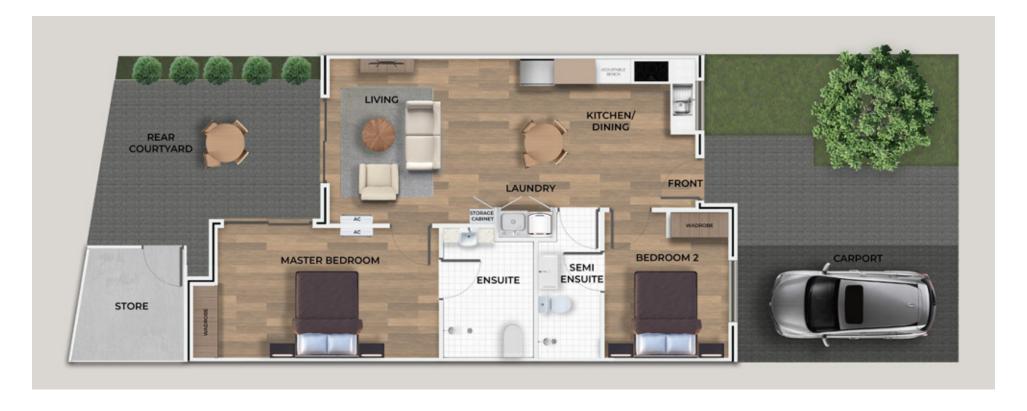

# **Floorplan**

87 sqm 🔼

#### Features

- Intercom system
- Slip-resistant flooring
- Accessible bathroom and shower
- Ensuite bathroom for each bedroom
- Onsite overnight assistance available
- Reinforced ceilings with hoist provision
- Air conditioning in living areas and master bedroom
- Flat access to outdoor areas accessible by wheelchair
- Power supply provision for automated doors and window (blinds)

#### Master Bedroom

#### Accessible Bathroom

#### Second Bedroom

#### Ensuite Bathroom

#### Private Courtyard

#### Laundry