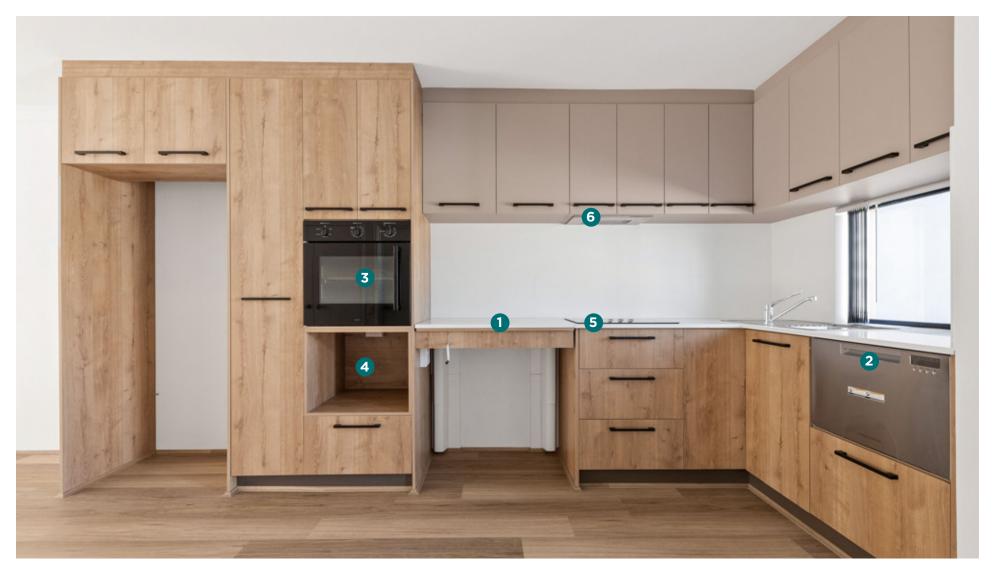

#### Kitchen Features

- 1. Adjustable Benchtop
- 2. Drawer Dishwasher
- 3. Oven handle at 1000mm
- 4. Microwave Recess at 600mm
- 5. Induction Cooktop
- 6. Rangehood