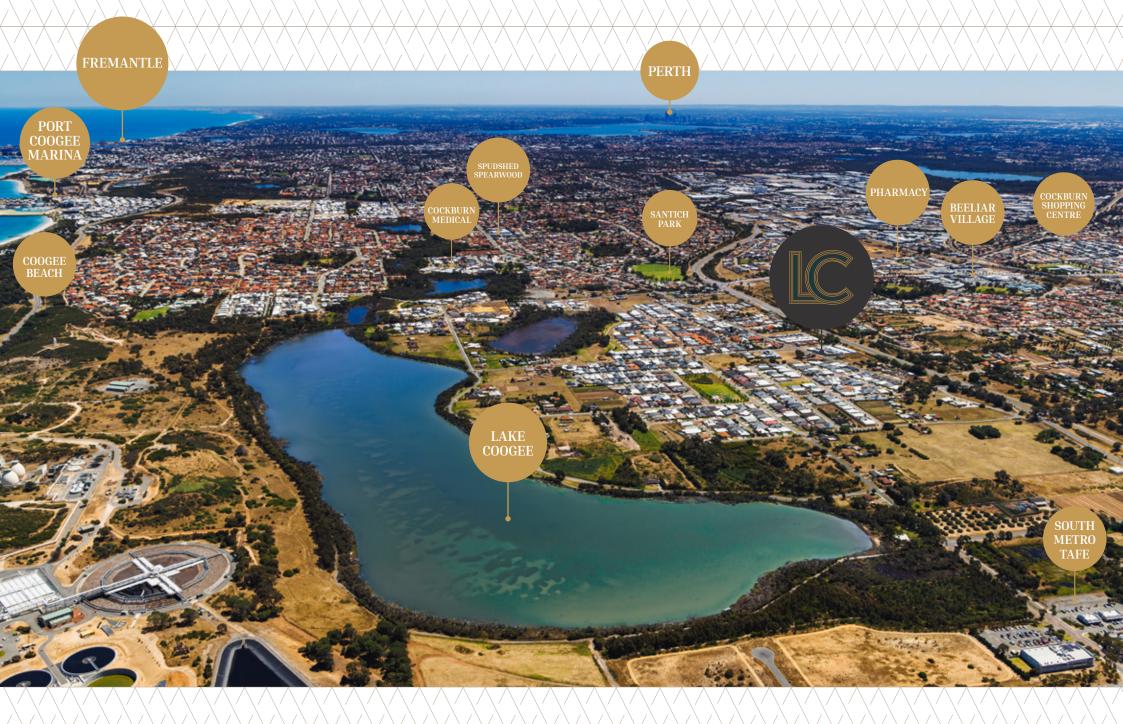

#### AMENITIES/ NEARBY FACILITIES

- 10 km South of Fremantle
- · 20km from Perth's CBD
- $\boldsymbol{\cdot}$  Distance to Coogee Beach
- Gateway Shopping Centre in Cockburn Central and Phoenix Shopping Centre in Spearwood are two options that provide various shops and dining options.

### Location -Localé

The residences are situated in the desirable coastal area of Coogee.

2km Beeliar Shopping Centre

2km Coogee Beach

3km Port Coogee Shopping Centre

5km Cockburn Central

7km South Fremantle Cafe Strip

8km Fremantle

8km Fiona Stanley Hospital

15km Cottesloe Beach

20km Perth City