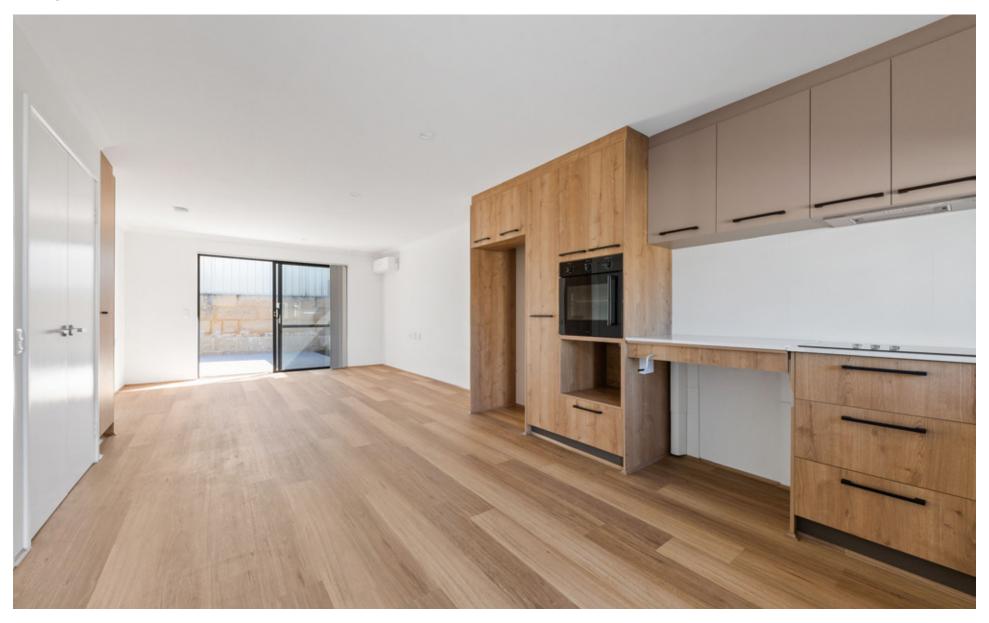

#### Dining and Kitchen

#### Kitchen Features

- 1. Adjustable Benchtop
- 2. Drawer Dishwasher
- 3. Oven handle at 1000mm
- 4. Microwave Recess at 600mm
- 5. Induction Cooktop
- 6. Rangehood