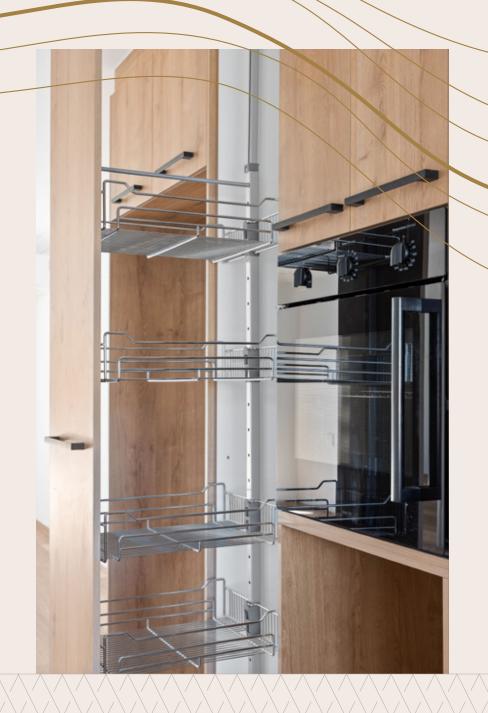

#### Kitchen Features

- 1. Adjustable Benchtop
- 2. Drawer Dishwasher
- 3. Oven handle at 1000mm
- 4. Microwave Recess at 600mm
- 5. Induction Cooktop
- 6. Rangehood