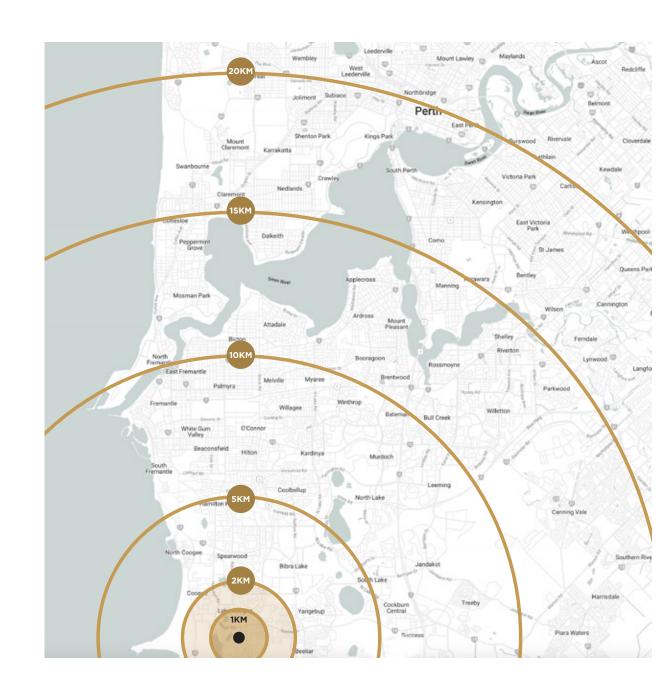

#### AMENITIES/ NEARBY FACILITIES

- 10 km South of Fremantle
- · 20km from Perth's CBD
- $\boldsymbol{\cdot}$  Distance to Coogee Beach
- Gateway Shopping Centre in Cockburn Central and Phoenix Shopping Centre in Spearwood are two options that provide various shops and dining options.

### Location -Localé

The residences are situated in the desirable coastal area of Coogee.

2km Beeliar Shopping Centre

2km Coogee Beach

3km Port Coogee Shopping Centre

5km Cockburn Central

7km South Fremantle Cafe Strip

8km Fremantle

8km Fiona Stanley Hospital

15km Cottesloe Beach

20km Perth City