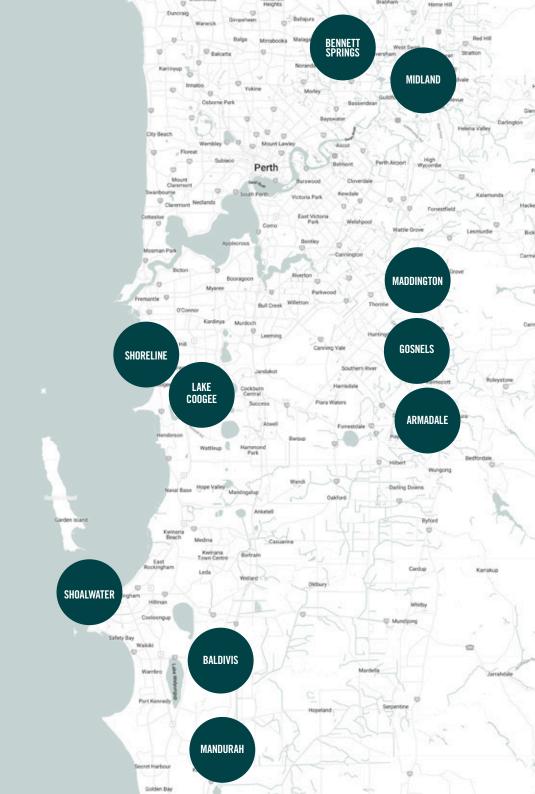

#### **Pipeline of SDAs**

We currently have 280 SDAs under construction across 33 different sites in Perth's South Metro Area.

# Projects

| Suburb                      | Status/Availability | SDAs | Non-<br>SDAs | Total<br>Dwellings |
|-----------------------------|---------------------|------|--------------|--------------------|
| North Coogee<br>(Shoreline) | Available           | 15   | 5            | 20                 |
| Baldivis                    | Available           | 8    | 1            | 9                  |
| Lake Coogee                 | Available           | 8    | 1            | 9                  |
| Shoalwater                  | Available           | 7    | 1            | 8                  |
| Mandurah                    | Available           | 42   | 9            | 51                 |
| Gosnells                    | Available           | 43   | 7            | 50                 |
| Midland                     | Available           | 44   | 11           | 55                 |
| Maddington                  | Available           | 23   | 3            | 26                 |
| Armadale                    | Available           | 14   | 2            | 16                 |
| Bennett Springs             | Available           | 14   | 2            | 16                 |
| TOTALS                      |                     | 218  | 42           | 260                |