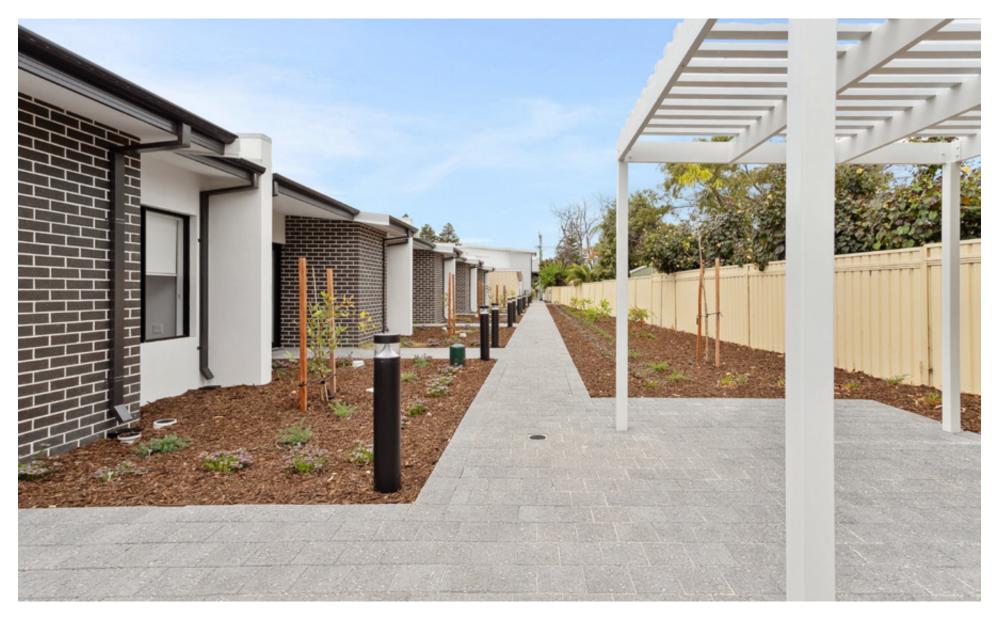

- Ensuite bathroom for each bedroom
- Air conditioning in living areas and master bedroom

- Onsite overnight assistance available
- Reinforced ceilings with hoist provision
- Flat access to outdoor areas accessible by wheelchair
- Power supply provision for automated doors and window (blinds)

#### SDA TYPE A

2 bedrooms, 1 bathroom, 1 participant





#### LIVING AREA



#### DINING AND KUTCHEN AREA



#### KITCHEN FEATURES

- 1. ADJUSTABLE BENCHTOP
- 2. DRØWER DISHWASHER
- 3. OVEN HANDLE AT 1000MM
- 4. MICROWAVE RECESS AT 600MM 6. RANGEHOOD
- 5. INDUCTION COOKTOP

- PUL OUT PANTRY
- () 224 6 6 5 122

#### MASTER BEDROOM



#### EASILY ASCESSIBLE ENSUITE FOR MASTER BEDROOM



#### SECOND BEDROOM



#### ENSUITE FOR SECOND BATHROOM



#### PRIVATE COURTYARD



#### LANDSCAPED ACCESSWAYS



### 18M TO SHOALWATER BAY FORESHORE



# YARON'S - POINT OF DIFFERENCE

- Single-Occupancy dwellings with additional bedroom and bathroom for family members, guests, and support workers
- Quality-built SDA homes that meet High Physical Support Design Standards
- Accepting NDIS participants with High Physical Support, Fully Accessible and Improved Liveability funding

- Additional residence within complex used exclusively as Onsite Overnight Assistance (OOA)
- Private courtyards
- Accepting participants with pets
- Tailored housing solutions to suit individual needs and preferences
- A seamless and stress-free process from expression of interest to moving into your home
- Ongoing customer support and maintenance services

### **Pipeline of SDAs**

We currently have 280 SDAs under construc