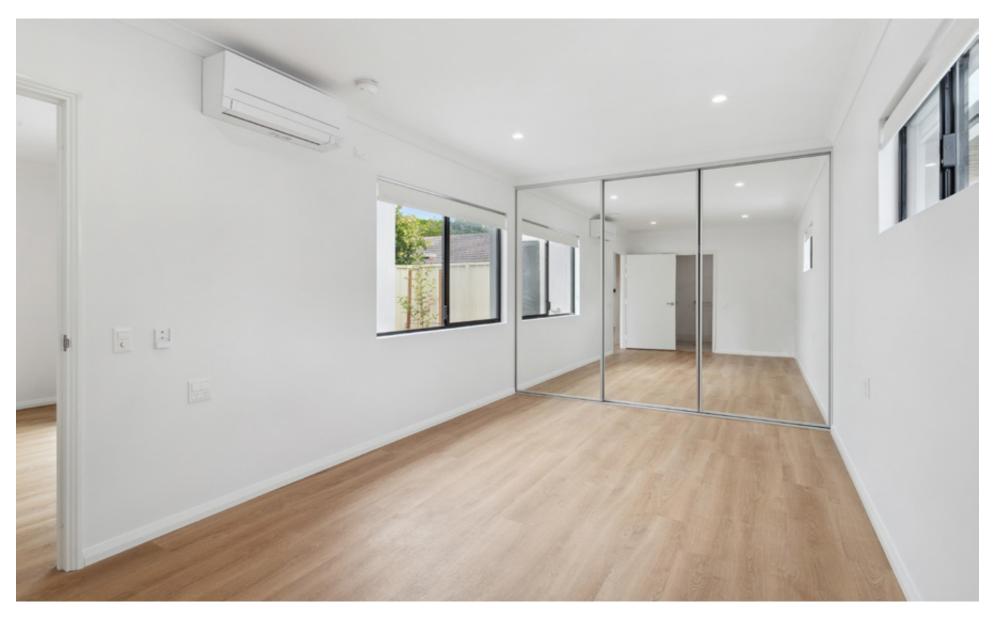

|  |  |
|       |                                 |  |  |







### FEATURES

- Intercom system
- Slip-resistant flooring
- Accessible bathroom and shower
- Ensuite bathroom for each bedroom
- Air conditioning in living areas and master bedroom

- Onsite overnight assistance available
- Reinforced ceilings with hoist provision
- Flat access to outdoor areas accessible by wheelchair
- Power supply provision for automated doors and window (blinds)

#### SDA TYPE A

2 bedrooms, 1 bathroom, 1 participant





#### LIVING AREA



#### DINING AND KUTCHEN AREA



#### KITCHEN FEATURES

- 1. ADJUSTABLE BENCHTOP
- 2. DRØWER DISHWASHER
- 3. OVEN HANDLE AT 1000MM
- 4. MICROWAVE RECESS AT 600MM 6. RANGEHOOD
- 5. INDUCTION COOKTOP

- PUL OUT PANTRY
- () 224 6 6 5 122

#### MASTER BEDROOM



#### EASILY ASCESSIBLE ENSUITE FOR MASTER BEDROOM



#### SECOND BEDROOM



#### ENSUITE FOR SECOND BATHROOM



#### PRIVATE COURTYARD



#### LANDSCAPED ACCESSWAYS



### 18M TO SHOALWATER BAY FORESHORE



# YARON'S - POINT OF DIFFERENCE

- Single-Occupancy dwellings with additional bedroom and bathroom for family members, guests, and support workers
- Quality-built SDA homes that meet High Physical Support Design Standards
- Accepting NDIS participants with High Physical Support, Fully Accessible and Improved Liveability funding

- Additional residence within complex used exclusively as Onsite Overnight Assistance (OOA)
- Private courtyards
- Accepting participants with pets
- Tailored housing solutions to suit individual needs and preferences
- A seamless and stress-free process from