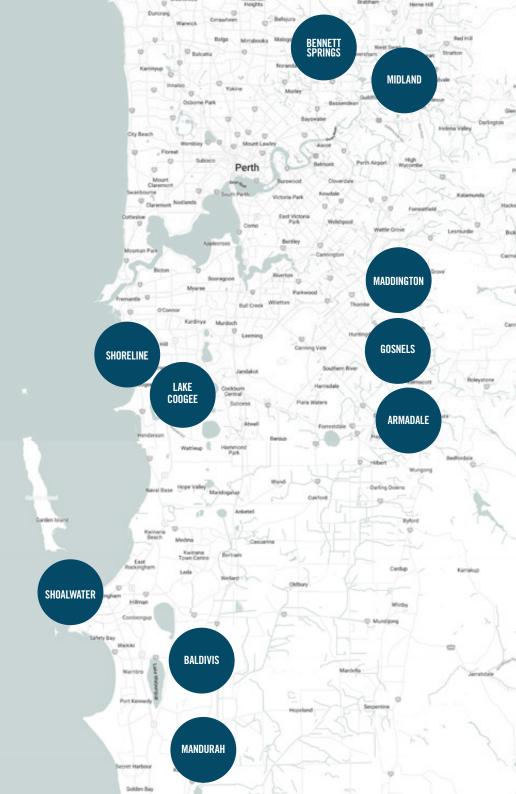

### **Pipeline of SDAs**

We currently have 280 SDAs under construction across 33 different sites in Perth's South Metro Area.

# UP AND COMING / - PROJECTS /

| Suburb                      | Status/Availability | SDAs | Non-<br>SDAs | Total<br>Dwellings |
|-----------------------------|---------------------|------|--------------|--------------------|
| North Coogee<br>(Shoreline) | Available           | 15   | 5            | 20                 |
| Baldivis                    | Available           | 8    | 1            | 9                  |
| Lake Coogee                 | Available           | 8    | 1            | 9                  |
| Shoalwater                  | Available           | 7    | 1            | 8                  |
| Mandurah                    | Available           | 42   | 9            | 51                 |
| Gosnells                    | Available           | 43   | 7            | 50                 |
| Midland                     | Available           | 44   | 11           | 55                 |
| Maddington                  | Available           | 23   | 3            | 26                 |
| Armadale                    | Available           | 14   | 2            | 16                 |
| Bennett Springs             | Available           | 14   | 2            | 16                 |
| TOTALS                      |                     | 218  | 42           | 260                |