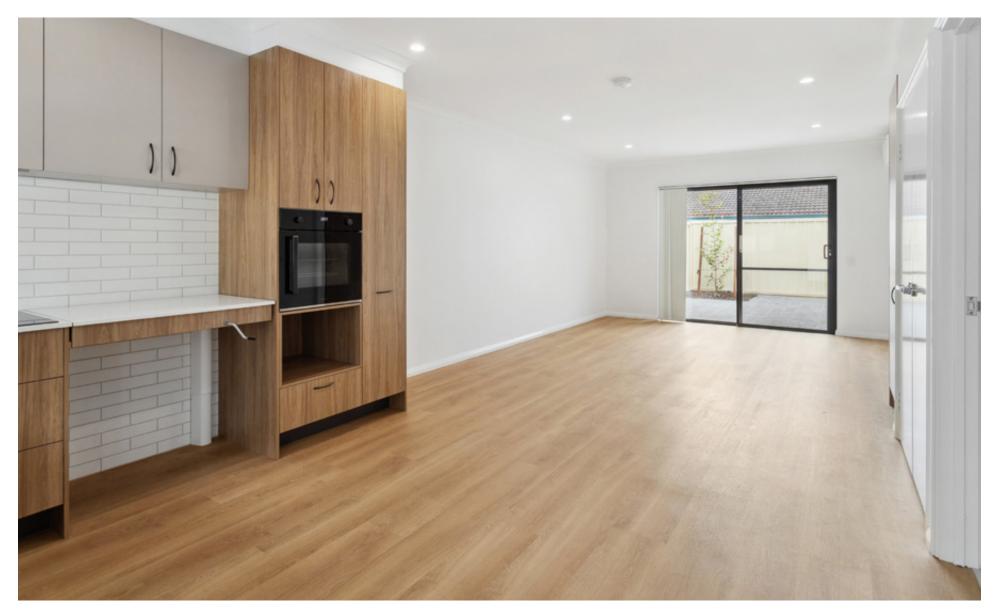

m   | Rockingham Foreshore Cafe Strip |  |  |
| 5km   | Tafe Campus                     |  |  |
| 6km   | Rockingham General Hospital     |  |  |
| 27km  | Fremantle                       |  |  |
| 27km  | Mandurah                        |  |  |
|       |                                 |  |  |







### FEATURES

- Intercom system
- Slip-resistant flooring
- Accessible bathroom and shower
- Ensuite bathroom for each bedroom
- Air conditioning in living areas and master bedroom

- Onsite overnight assistance available
- Reinforced ceilings with hoist provision
- Flat access to outdoor areas accessible by wheelchair
- Power supply provision for automated doors and window (blinds)

#### SDA TYPE A

2 bedrooms, 1 bathroom, 1 participant





#### LIVING AREA



#### DINING AND KUTCHEN AREA



#### KITCHEN FEATURES

- 1. ADJUSTABLE BENCHTOP
- 2. DRØWER DISHWASHER
- 3. OVEN HANDLE AT 1000MM
- 4. MICROWAVE RECESS AT 600MM 6. RANGEHOOD
- 5. INDUCTION COOKTOP

- PUL OUT PANTRY
- () 224 6 6 5 122

#### MASTER BEDROOM



#### EASILY ASCESSIBLE ENSUITE FOR MASTER BEDROOM



#### SECOND BEDROOM



#### ENSUITE FOR SECOND BATHROOM



#### PRIVATE COURTYARD



#### LANDSCAPED ACCESSWAYS



### 18M TO SHOALWATER BAY FORESHORE



# YARON'S - POINT OF DIFFERENCE

- Single-Occupancy dwellings with additional bedroom and bathroom for family members, guests, and support workers
- Quality-built SDA homes that meet High Physical Support Design Standards
- Accepting NDIS participants with High Physical Support, Fully Accessible and Improved Liveability funding

- Additional residence within comp