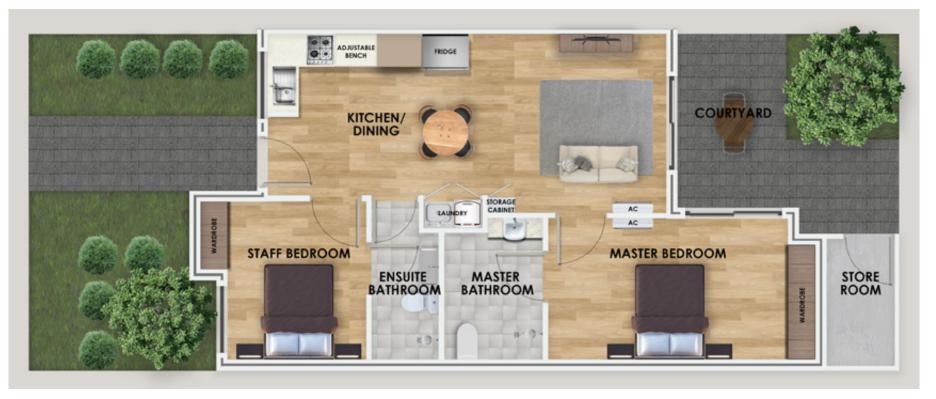

#### SDA TYPE A

2 bedrooms, 1 bathroom, 1 participant

#### LIVING AREA

#### DINING AND KUTCHEN AREA

#### MASTER BEDROOM

#### EASILY ASCESSIBLE ENSUITE FOR MASTER BEDROOM

#### SECOND BEDROOM

#### ENSUITE FOR SECOND BATHROOM

#### PRIVATE COURTYARD