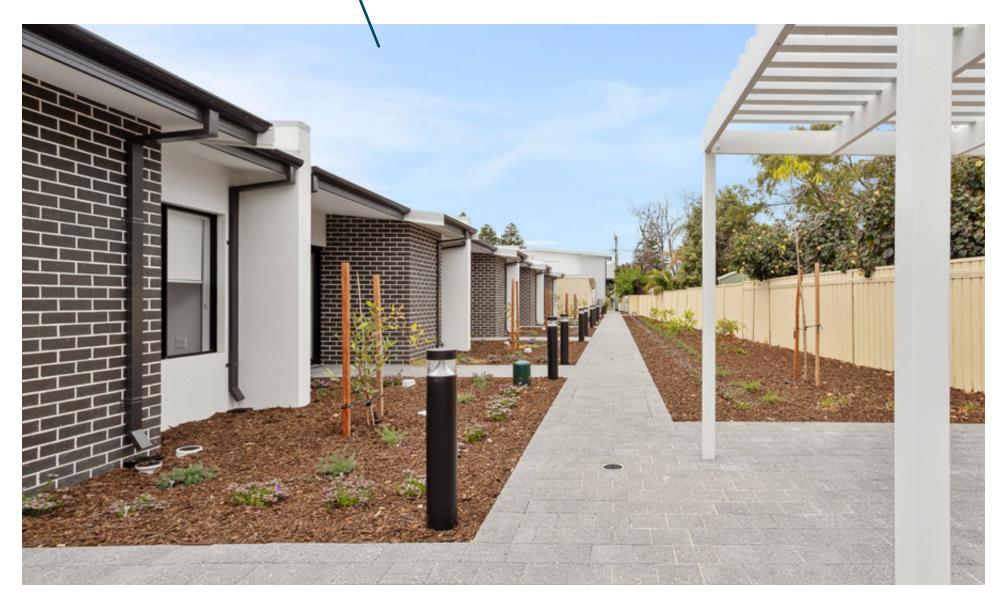

#### ACCESS TO COMMON AREAS

- Level entrance for easy access
- Flat access to outdoor areas accessible by wheelchair
- Safe, step-free pathway from street/parking to entrance
- Smooth internal doors and corridors for comfortable movement

#### LANDSCAPED ACCESSWAYS