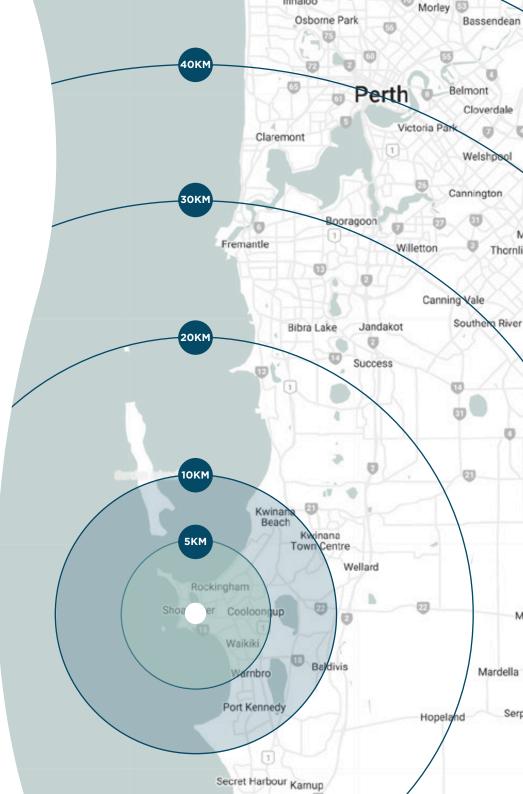

#### AMENITIES/ NEARBY FACILITIES

- Located 46 km south of Perth's CBD.
- Home to Shoalwater Islands Marine Park and several reserves.
- Close to Rockingham Shopping Centre, FreshPro Rockingham, and Waikiki Shopping Centre.
- Rockingham Train Station offers easy access to Perth's CBD.
- Bus services connect Shoalwater to Rockingham, nearby suburbs, and Perth.

# LOCATION \ - LOCALE

### THE RESIDENCES ARE SITUATED IN THE DESIR@BLE COASTAL AREA OF SHOALWATER.

| 18m   | Shoalwater Foreshore            |  |  |
|-------|---------------------------------|--|--|
| 200m  | Cafe and Restaurant             |  |  |
| 1km   | IGA Shopping Centre             |  |  |
| 3.5km | Rockingham Shopping Centre      |  |  |
| 3.5km | Cinemas                         |  |  |
| 4km   | Rockingham Foreshore Cafe Strip |  |  |
| 5km   | Tafe Campus                     |  |  |
| 6km   | Rockingham General Hospital     |  |  |
| 27km  | Fremantle                       |  |  |
| 27km  | Mandurah                        |  |  |
|       |                                 |  |  |