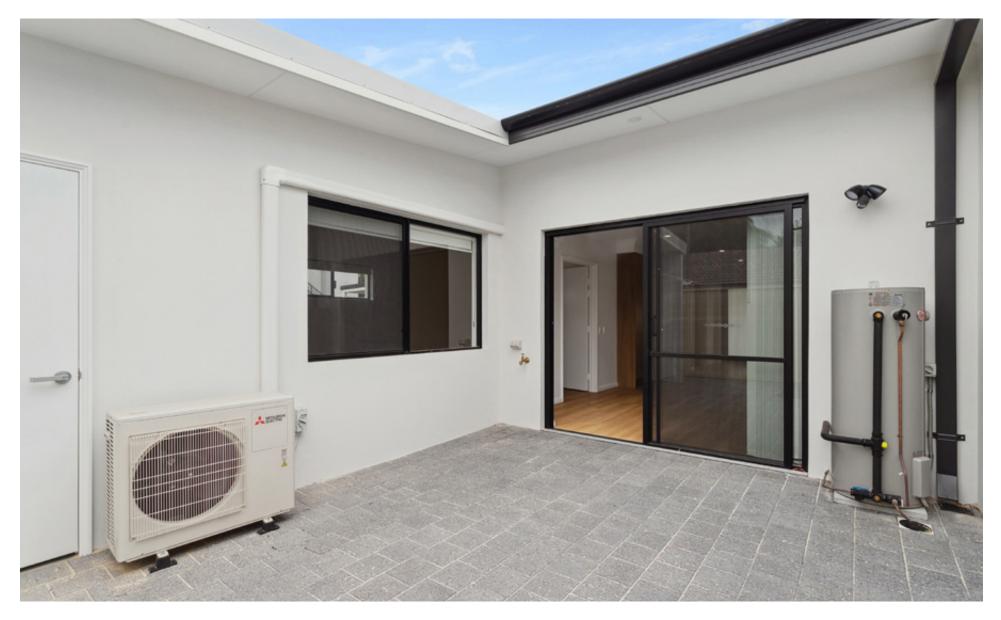

ccessible bathroom and shower
- Ensuite bathroom for each bedroom
- Air conditioning in living areas and master bedroom

- Onsite overnight assistance available
- Reinforced ceilings with hoist provision
- Flat access to outdoor areas accessible by wheelchair
- Power supply provision for automated doors and window (blinds)

#### SDA TYPE A

2 bedrooms, 1 bathroom, 1 participant





#### LIVING AREA



#### DINING AND KUTCHEN AREA



#### KITCHEN FEATURES

- 1. ADJUSTABLE BENCHTOP
- 2. DRØWER DISHWASHER
- 3. OVEN HANDLE AT 1000MM
- 4. MICROWAVE RECESS AT 600MM 6. RANGEHOOD
- 5. INDUCTION COOKTOP

- PUL OUT PANTRY
- () 224 6 6 5 122

#### MASTER BEDROOM



#### EASILY ASCESSIBLE ENSUITE FOR MASTER BEDROOM



#### SECOND BEDROOM



#### ENSUITE FOR SECOND BATHROOM



#### PRIVATE COURTYARD



#### LANDSCAPED ACCESSWAYS



### 18M TO SHOALWATER BAY FORESHORE



# YARON'S - POINT OF DIFFERENCE

- Single-Occupancy dwellings with additional bedroom and bathroom for family members, guests, and support workers
- Quality-built SDA homes that meet High Physical Support Design Standards
- Accepting NDIS participants with High Physical Support, Fully Accessible and Improved Liveability funding

- Additional residence within complex used exclusively as Onsite Overnight Assistance (OOA)
- Private courtyards
- Accepting participants with pets
- Tailored housing solutions to suit individual needs and preferences
- A seamless and stress-free process from expression of interest to moving into your home
- Ongoing customer support and maintenance services

### **Pipeline of SDAs**

We currentl