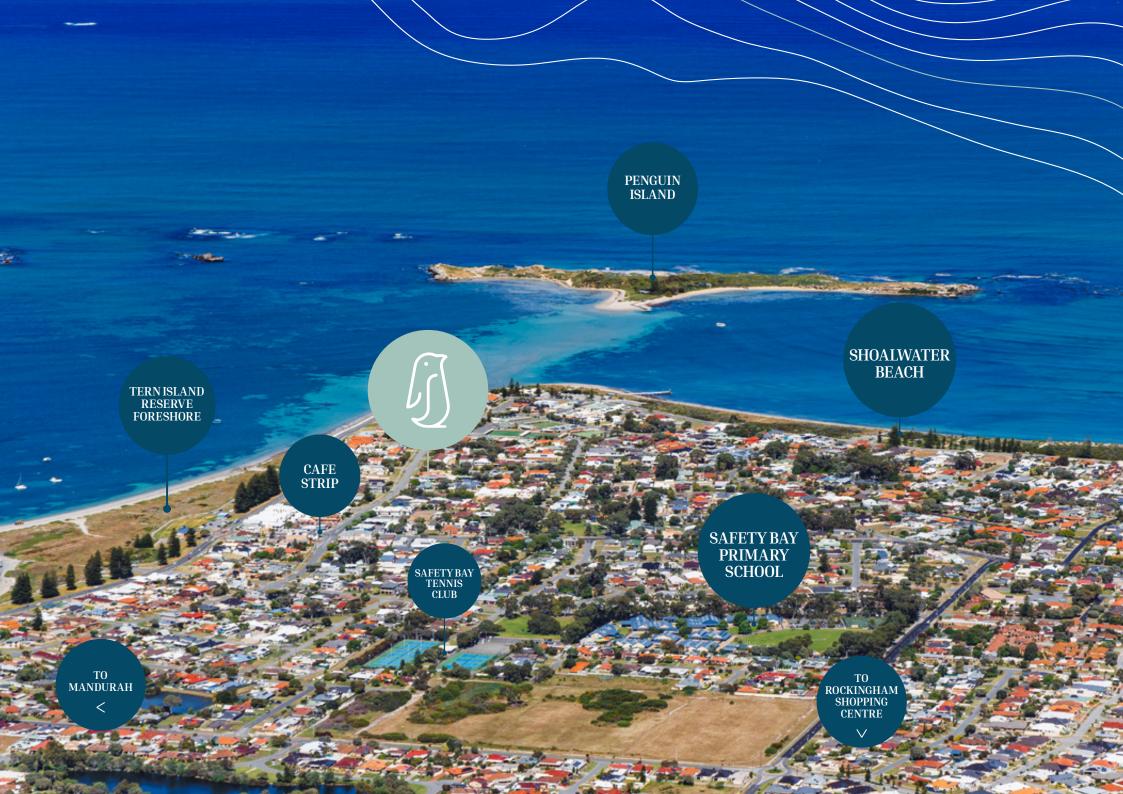

# LOCATION \ - LOCALE

### THE RESIDENCES ARE SITUATED IN THE DESIR@BLE COASTAL AREA OF SHOALWATER.

| 18m   | Shoalwater Foreshore            |  |  |
|-------|---------------------------------|--|--|
| 200m  | Cafe and Restaurant             |  |  |
| 1km   | IGA Shopping Centre             |  |  |
| 3.5km | Rockingham Shopping Centre      |  |  |
| 3.5km | Cinemas                         |  |  |
| 4km   | Rockingham Foreshore Cafe Strip |  |  |
| 5km   | Tafe Campus                     |  |  |
| 6km   | Rockingham General Hospital     |  |  |
| 27km  | Fremantle                       |  |  |
| 27km  | Mandurah                        |  |  |
|       |                                 |  |  |

### 18M TO SHOALWATER BAY FORESHORE