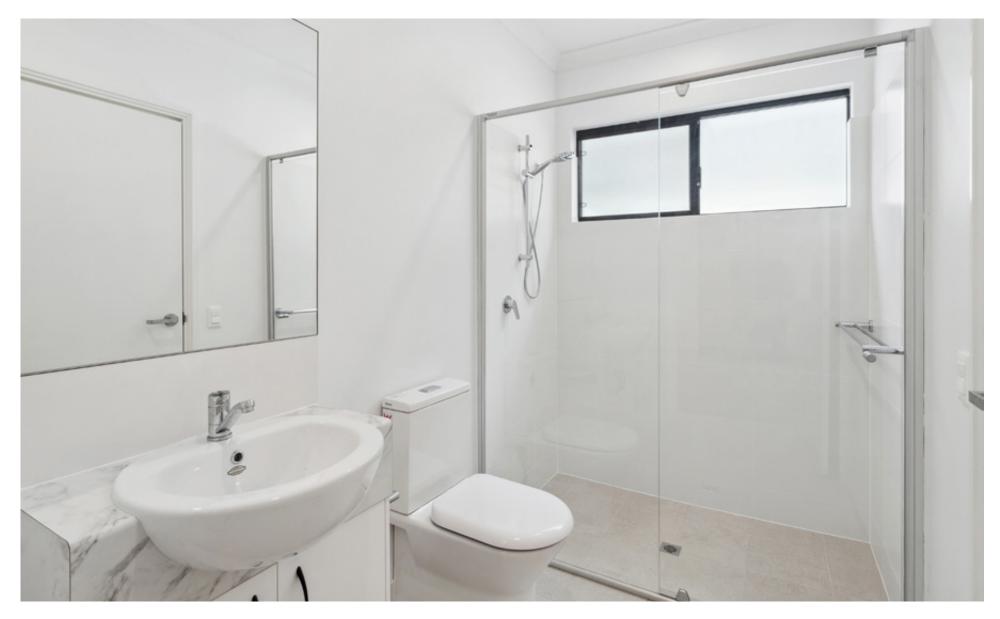

### FEATURES

- Intercom system
- Slip-resistant flooring
- Accessible bathroom and shower
- Ensuite bathroom for each bedroom
- Air conditioning in living areas and master bedroom

- Onsite overnight assistance available
- Reinforced ceilings with hoist provision
- Flat access to outdoor areas accessible by wheelchair
- Power supply provision for automated doors and window (blinds)

#### EASILY ASCESSIBLE ENSUITE FOR MASTER BEDROOM