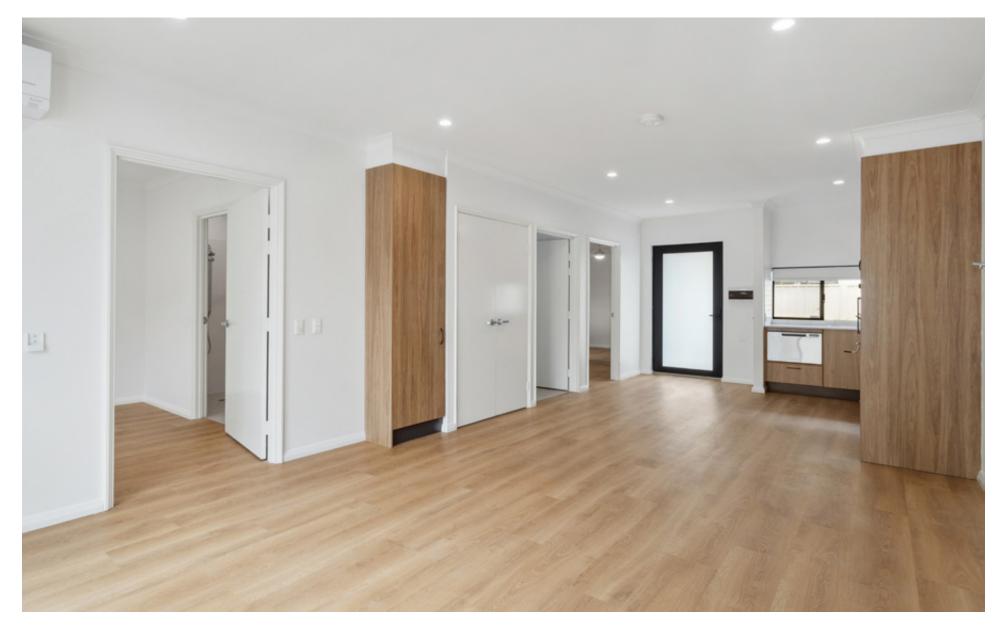

### FEATURES

- Intercom system
- Slip-resistant flooring
- Accessible bathroom and shower
- Ensuite bathroom for each bedroom
- Air conditioning in living areas and master bedroom

- Onsite overnight assistance available
- Reinforced ceilings with hoist provision
- Flat access to outdoor areas accessible by wheelchair
- Power supply provision for automated doors and window (blinds)